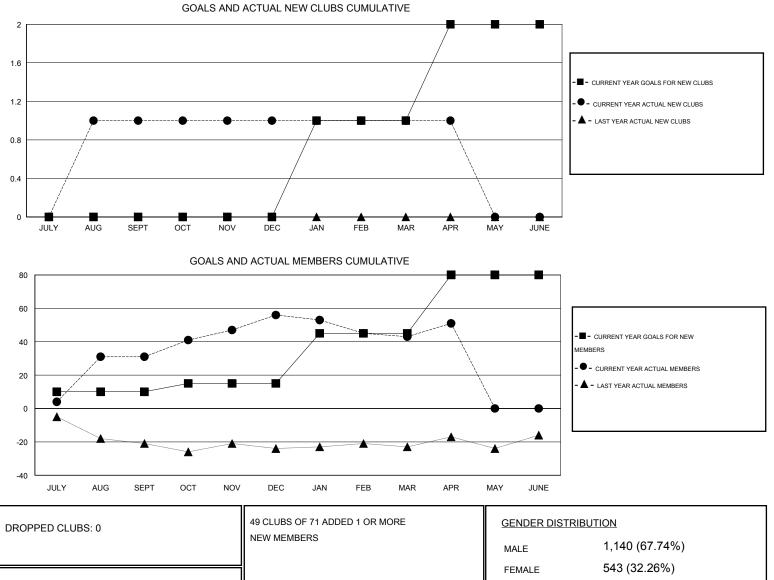

## LOCATION AUSTRALIA

GMT CA 7

| Clubs                 |                  |           |                  |                  | Members               |                    |                                     |                    |                  |
|-----------------------|------------------|-----------|------------------|------------------|-----------------------|--------------------|-------------------------------------|--------------------|------------------|
| RESULTS FOR 2015-2016 |                  |           |                  |                  | RESULTS FOR 2015-2016 |                    |                                     |                    |                  |
| QUARTER               | NEW CLUB<br>GOAL | NEW CLUBS | DROPPED<br>CLUBS | NET<br>GAIN/LOSS | QUARTER               | NEW MEMBER<br>GOAL | CHARTER AND<br>NEW MEMBERS<br>ADDED | DROPPED<br>MEMBERS | NET<br>GAIN/LOSS |
| JULY/AUG/SEPT         | 0                | 1         | 0                | 1                | JULY/AUG/SEPT         | 10                 | 76                                  | 45                 | 31               |
| OCT/NOV/DEC           | 0                | 0         | 0                | 0                | OCT/NOV/DEC           | 5                  | 49                                  | 24                 | 25               |
| JAN/FEB/MAR           | 1                | 0         | 0                | 0                | JAN/FEB/MAR           | 30                 | 23                                  | 36                 | -13              |
| APR/MAY/JUNE          | 1                | 0         | 0                | 0                | APR/MAY/JUNE          | 35                 | 16                                  | 8                  | 8                |